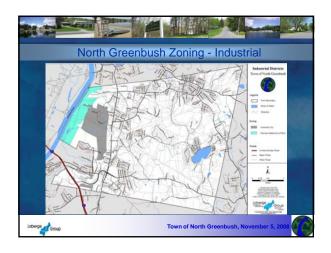

# Welcome to Town of North Greenbush Comprehensive Plan Public Workshop

Proposed Land Use and Zoning