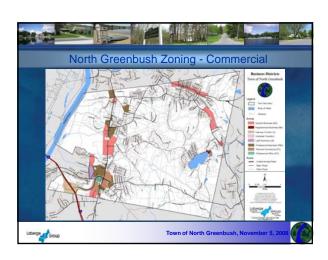

# Welcome to Town of North Greenbush Comprehensive Plan Public Workshop

Proposed Land Use and Zoning