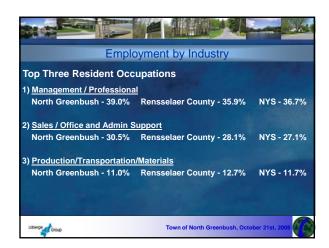

# Welcome to Town of North Greenbush Comprehensive Plan Public Workshop

**Economic Development and Commercial Corridors** 