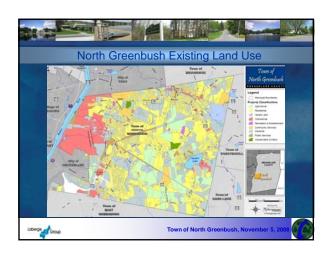

# Welcome to Town of North Greenbush Comprehensive Plan Public Workshop

Proposed Land Use and Zoning