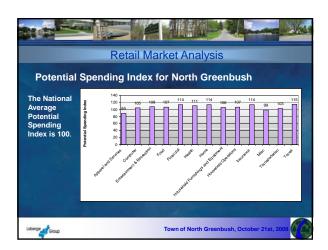

# Welcome to Town of North Greenbush Comprehensive Plan Public Workshop

**Economic Development and Commercial Corridors** 