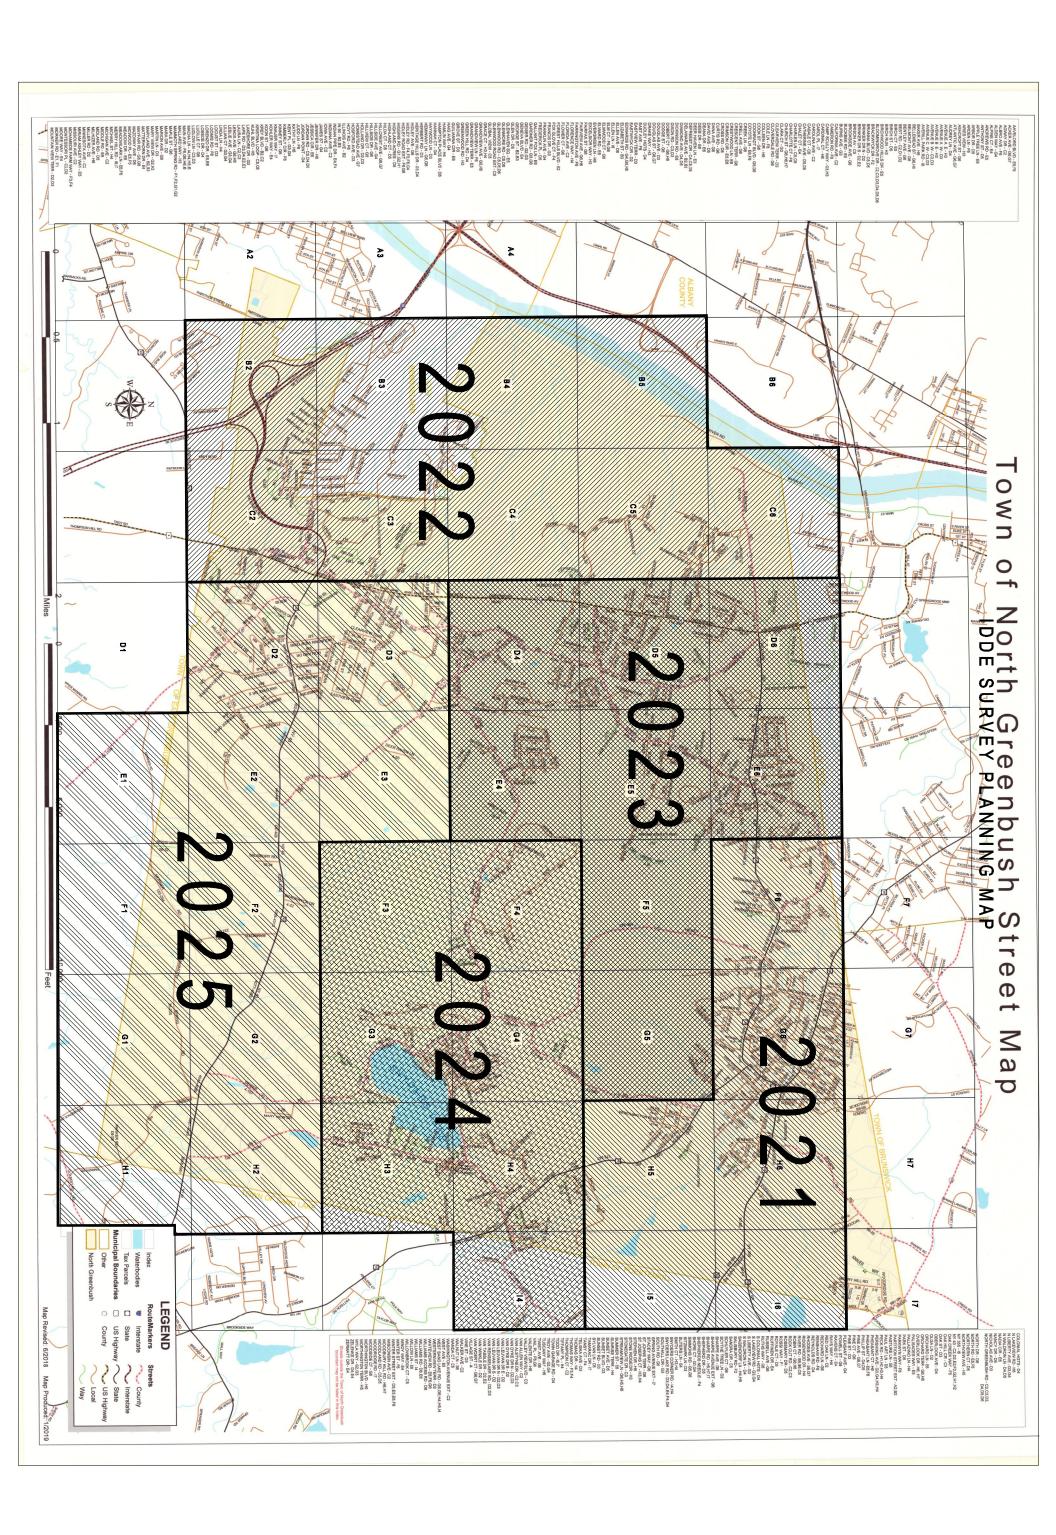

## Illicit Discharge Detection and Elimination Mapping

Rev 1: 2023 SWMP Rev Date: 05/08/23

Rev By: EPW

The Town has developed several tools for tracking and formally documenting Illicit Discharge points throughout the municipality. Similar to Outfall Mapping, the Town has created and will maintain an IDDE Map and IDDE Tracking Spreadsheet, template copies of which are included in this Exhibit. As the Town has not previously had a formal IDDE policy, the Map and Spreadsheet are still in the process of being populated at this time. Currently, the Map has been used to indicate the Town and anticipated field inspection schedule for the initial 5-year inspection cycle.