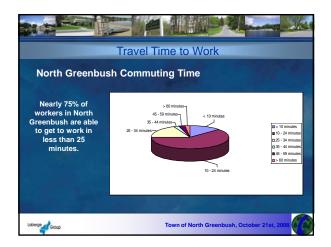

| nairperson                                                                                                                                |
| Richard Buck<br>Lou Cotrona<br>Mike Carey<br>Leon Fiacco<br>Mary Jude Foley<br>Rich French<br>Kelly Hoffman<br>Dave Holmes | Bill Kohler<br>Mark Lacivita<br>Bill Madsen<br>Tony Pascarella<br>Nancy Spain<br>Mark White<br>David Wos<br>Linda von der Heide - Advisor |
| Laberge Group Tow                                                                                                          | rn of North Greenbush, October 21st, 2008                                                                                                 |



















Town of North Greenbush, October 21st, 2

























| Retail Market                                                                                                                                                                                                                                                                                                                                                                                            |
|------------------------------------------------------------------------------------------------------------------------------------------------------------------------------------------------------------------------------------------------------------------------------------------------------------------------------------------------------------------------------------------------