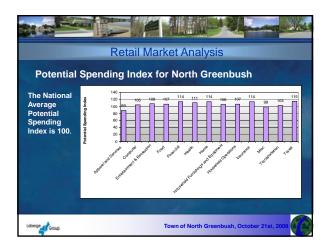

Town of North Greenbush, October 21st, 2

| Retail Market                                                                                                                                                                                                                                                                                                                                                                                            |
|----------------------------------------------------------------------------------------------------------------------------------------------------------------------------------------------------------------------------------------------------------------------------------------------------------------------------------------------------------------------------------------------------------|
| Greatest Sales LEAKAGE in Retail Market                                                                                                                                                                                                                                                                                                                                                                  |
| <ul> <li>Furniture &amp; Home Furnishing Supplies - COMPLETE leakage</li> <li>Lawn and Garden Equipment and Supplies - COMPLETE leakage</li> <li>Sporting Goods, Hobby, Book and Music Stores - COMPLETE leakage</li> <li>Nonstore Retailers - COMPLETE leakage</li> <li>Department Stores - COMPLETE leakage</li> <li>Shoe Stores - COMPLETE leakage</li> <li>Shoe Stores - COMPLETE leakage</li> </ul> |
| Special Food Service & Drinking Places - COMPLETE leakage     Clothing and Accessories Stores     Grocery Stores                                                                                                                                                                                                                                                                                         |
| <ul> <li>Office Supplies, Stationery and Gift Stores</li> <li>Health and Personal Care Stores</li> <li>Full Service Restaurants</li> <li>Used Merchandise Retailers</li> </ul>                                                                                                                                                                                                                           |